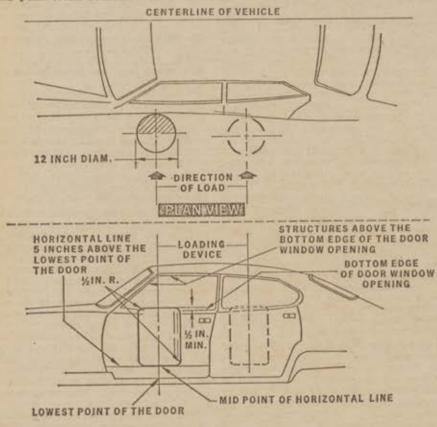

ak crush resistance as follows:

(1) From the results recorded in subparagraph (e) of this paragraph, plot a curve of load versus displacement and obtain the integral of the applied load with respect to the crush distances specifled in subdivisions (2) and (3) of this paragraph. These quantities, expressed in inch-pounds and divided by the specified crush distances, represent the average forces in pounds required to deflect the door those distances.

(2) The initial crush resistance is the average force required to deform the door over the initial 6 inches of crush.

(3) The intermediate crush resistance is the average force required to deform the door over the initial 12 inches of crush.

(4) The peak crush resistance is the largest force recorded over the entire 18-inch crush distance.



#### SIDEWIEW

### LOADING DEVICE LOCATION AND APPLICATION TO THE DOOR

FIGURE 1 [F.R. Doc. 70-14535; Filed, Oct. 29, 1970; 8:45 a.m.]

#### Chapter X-Interstate Commerce Commission

SUBCHAPTER A-GENERAL RULES AND REGULATIONS

### PART 1000-THE COMMISSION

#### Credentials

In the matter of credentials of persons appointed as special agents, accountants, and examiners of the Commission, Present: George M. Stafford, Chairman, to whom the matter which is the subject of this order has been delegated.

It appearing, that the matter of appointing and authorizing certain designated persons having credentials to enter upon, to inspect and examine any and all lands, buildings and equipment of carriers and other persons subject to Interstate Commerce Act, as the amended, and related Acts, and to