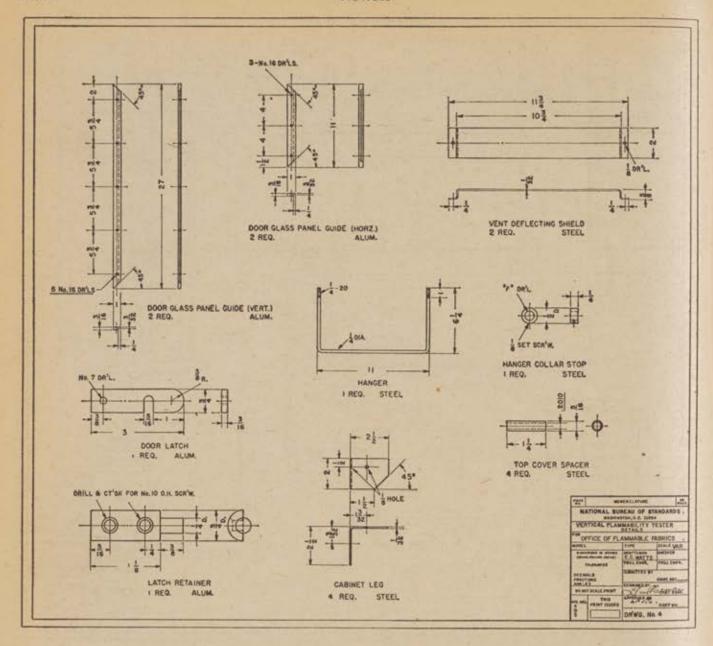

rary requirement for noncomplying items. Items of noncomplying children's sleepwear which are manufactured during the 12 months following the effective date of the standard shall, prior to introduction into commerce, be prominently, permanently, and conspicuously labeled with the following statement: "Flammable (Does Not Meet U.S. Department of Commerce Standard DOC FF 3-71.) Should not be worn near sources of fire." Such labels should be in accordance with the rules and regulations established by the Federal Trade Commission.

<sup>&#</sup>x27;If more than 15 seconds elapse between removal of a specimen from the desiccator and the initial flame impingement, that specimen shall be reconditioned prior to testing.

- BURNER

SPECIMEN HOLDER

VERTICAL TEST CABINET

VENTILATION.

PORTS















[FR Doc.71-10925 Filed 7-28-71;9:16 am]

### ATOMIC ENERGY COMMISSION

[Docket No. 50-395]

SOUTH CAROLINA ELECTRIC & GAS

Notice of Receipt of Application for Construction Permit and Facility License; Time for Submission of Views on Antitrust Matters

South Carolina Electric & Gas Co. 328 Main Street, Post Office Box 764, Columbia SC 29202, pursuant to section 103 of the Atomic Energy Act of 1954, as amended, has filed an application dated June 30, 1971, for authorization to construct and operate a pressurized water nuclear reactor designated as Virgil C. Summer Nuclear Station, Unit 1, on the applicant's site in Fairfield County, S.C.

The site is located immediately north of Parr, S.C., and is adjacent to a manmade lake created by placing a series of dams across Frees Creek, a t