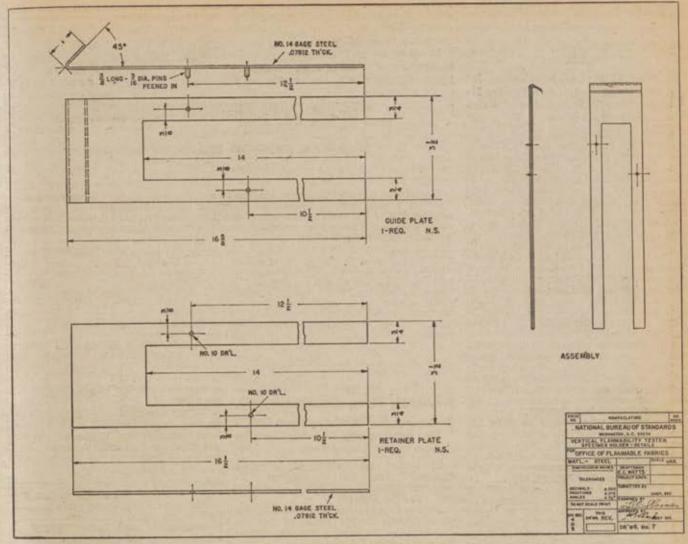

equirement for noncomplying items. Items of noncomplying children's sleepwear which are manufactured during the 12 months following the effective date of the standard shall, prior to introduction into commerce, be prominently, permanently, and conspicuously labeled with the following statement: "Flammable (Does Not Meet U.S. Department of Commerce Standard DOC FF 3-71.) Should not be worn near sources of fire." Such labels should be in accordance with the rules and regulations established by the Federal Trade Commission.

<sup>&#</sup>x27;If more than 15 seconds elapse between removal of a specimen from the desiccator and the initial flame impingement, that specimen shall be reconditioned prior to testing.

- BURNER

SPECIMEN HOLDER

VERTICAL TEST CABINET

VENTILATION.

PORTS















[FR Doc.71-10925 Filed 7-28-71;9:16 am]

### ATOMIC ENERGY COMMISSION

[Docket No. 50-395]

SOUTH CAROLINA ELECTRIC & GAS

Notice of Receipt of Application for Construction Permit and Facility License; Time for Submission of Views on Antitrust Matters

South Carolina Electric & Gas Co. 328 Main Street, Post Office Box 764, Columbia SC 29202, pursuant to section 103 of the Atomic Energy Act of 1954, as amended, has filed an application dated June 30, 1971, for authorization to construct and operate a pressurized water nuclear reactor designated as Virgil C. Summer Nuclear Station, Unit 1, on the applicant's site in Fairfield County, S.C.

The site is located immediately north of Parr, S.C., and is adjacent to a manmade lake created by placing a series of dams across Frees Creek, a tributa