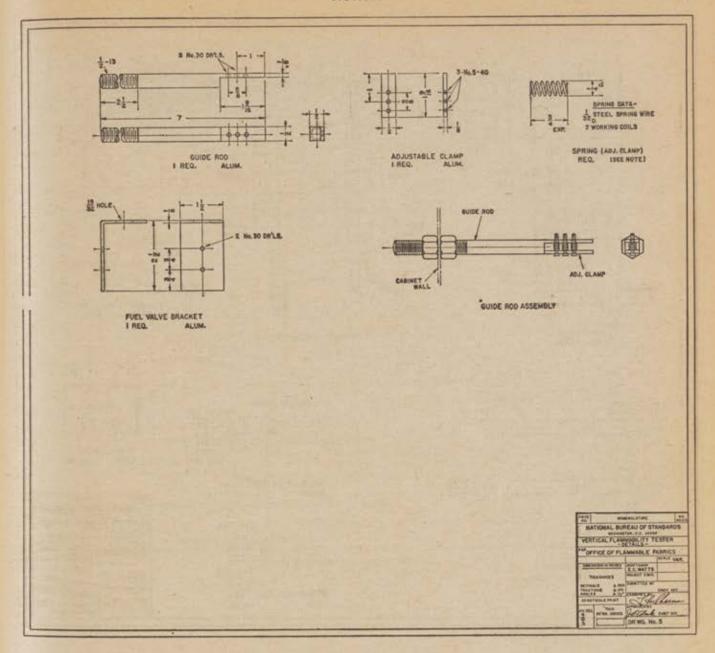

ry requirement for noncomplying items. Items of noncomplying children's sleepwear which are manufactured during the 12 months following the effective date of the standard shall, prior to introduction into commerce, be prominently, permanently, and conspicuously labeled with the following statement: "Flammable (Does Not Meet U.S. Department of Commerce Standard DOC FF 3-71.) Should not be worn near sources of fire." Such labels should be in accordance with the rules and regulations established by the Federal Trade Commission.

<sup>&#</sup>x27;If more than 15 seconds elapse between removal of a specimen from the desiccator and the initial flame impingement, that specimen shall be reconditioned prior to testing.

- BURNER

SPECIMEN HOLDER

VERTICAL TEST CABINET

VENTILATION.

PORTS















[FR Doc.71-10925 Filed 7-28-71;9:16 am]

### ATOMIC ENERGY COMMISSION

[Docket No. 50-395]

SOUTH CAROLINA ELECTRIC & GAS

Notice of Receipt of Application for Construction Permit and Facility License; Time for Submission of Views on Antitrust Matters

South Carolina Electric & Gas Co. 328 Main Street, Post Office Box 764, Columbia SC 29202, pursuant to section 103 of the Atomic Energy Act of 1954, as amended, has filed an application dated June 30, 1971, for authorization to construct and operate a pressurized water nuclear reactor designated as Virgil C. Summer Nuclear Station, Unit 1, on the applicant's site in Fairfield County, S.C.

The site is located immediately north of Parr, S.C., and is adjacent to a manmade lake created by placing a series of dams across Frees Creek, a tri