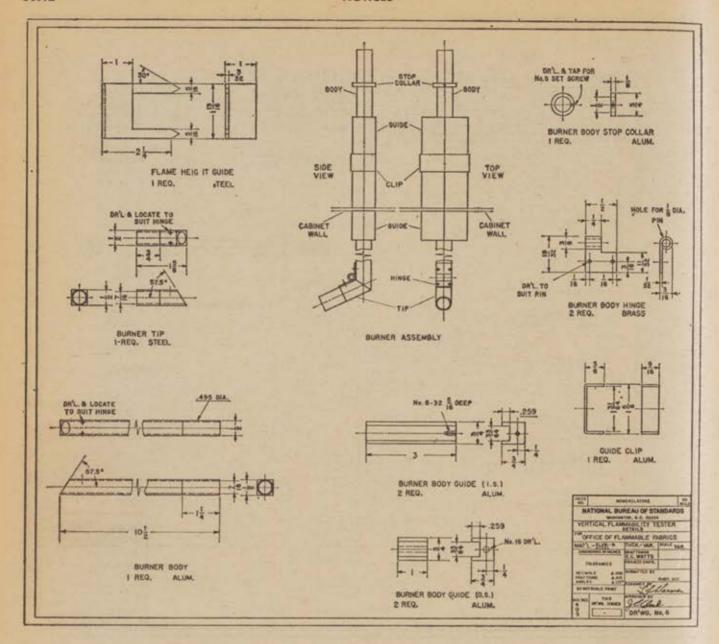

requirement for noncomplying items. Items of noncomplying children's sleepwear which are manufactured during the 12 months following the effective date of the standard shall, prior to introduction into commerce, be prominently, permanently, and conspicuously labeled with the following statement: "Flammable (Does Not Meet U.S. Department of Commerce Standard DOC FF 3-71.) Should not be worn near sources of fire." Such labels should be in accordance with the rules and regulations established by the Federal Trade Commission.

<sup>&#</sup>x27;If more than 15 seconds elapse between removal of a specimen from the desiccator and the initial flame impingement, that specimen shall be reconditioned prior to testing.

- BURNER

SPECIMEN HOLDER

VERTICAL TEST CABINET

VENTILATION.

PORTS















[FR Doc.71-10925 Filed 7-28-71;9:16 am]

### ATOMIC ENERGY COMMISSION

[Docket No. 50-395]

SOUTH CAROLINA ELECTRIC & GAS

Notice of Receipt of Application for Construction Permit and Facility License; Time for Submission of Views on Antitrust Matters

South Carolina Electric & Gas Co. 328 Main Street, Post Office Box 764, Columbia SC 29202, pursuant to section 103 of the Atomic Energy Act of 1954, as amended, has filed an application dated June 30, 1971, for authorization to construct and operate a pressurized water nuclear reactor designated as Virgil C. Summer Nuclear Station, Unit 1, on the applicant's site in Fairfield County, S.C.

The site is located immediately north of Parr, S.C., and is adjacent to a manmade lake created by placing a series of dams across Frees Creek, a tribu