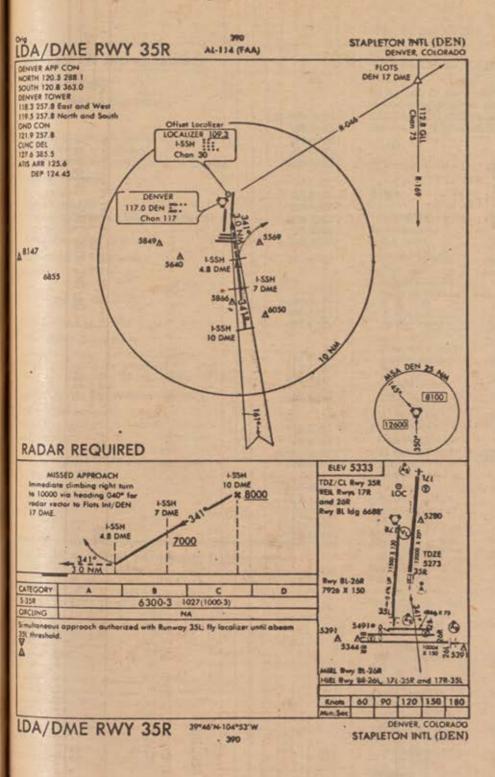

|                 |                     | A PROPERTY OF                                                                                    |                                          |                                              |                                                              | 1. PT NA    | 2 2                                | 1. FA                                               |             | TAKEOFFE                                | CAT.        | 020                               | Circlina | RAD             | Str                                                                                     | CITY.              | DE             |

PAA Form \$260-5 (3-76) SUPERSEDES PREVIOUS EDITION

Figure 2



#### List of Subjects in 14 CFR Part 97

Approaches, Standard instrument.

# **Proposed Amendment**

Accordingly, the FAA proposes to amend § 97.25 SDF-LOC-LDA SIAPs Identified, by adding a standard instrument approach procedure identified as follows:

Effective

Denver, CO—Stapleton Int'l LDA/DME Rwy 35R, Original. (Secs. 307, 313(a), 601, and 1110, Federal Aviation Act of 1958 [49 U.S.C. 1348, 1354(a), 1421, and 1510); Sec. 6(c), Department of Transportation Act [49 U.S.C. 1655 [c)]; and 14 CFR 11.49(b)[3])

Note.-The FAA has determined that this proposal would only involve an established body of technical regulations for which frequent and routine amendments are necessary to keep them operationally current. It, therefore—(1) is not a "major rule" under Executive Order 12291; (2) is no